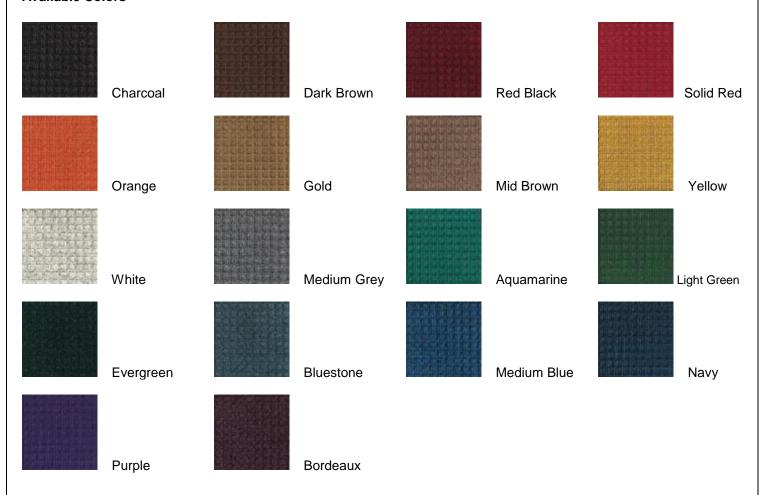

lypropylene fabric which quickly dries out and will neither fade nor rot, thus making these Waterhog boot trays ideal for both cleaning and drying shoes indoor and out.
- To clean the Waterhog mat boot trays simply shake them out, use a vacuum for a deeper cleaning and, if needed, hose them off and air dry.
- Every Waterhog boot mat has 20% recycled content.

Item No: EWHBTM

| Standard Sizes (Approximate) |         |           |            |          |
|------------------------------|---------|-----------|------------|----------|
| Size                         | Qty. 1  | Qty. 2-10 | Qty. 11-25 | Qty. 26+ |
| 15" x 36"                    | \$24.95 | \$22.58   | \$20.32    | \$19.52  |
| 15" x 48"                    | \$29.20 | \$28.03   | \$26.28    | \$24.82  |

## **Available Colors**