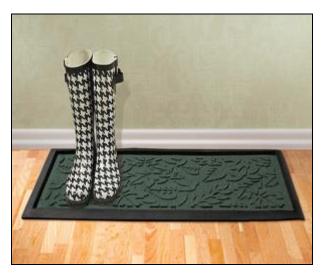

## Waterhog Boot Tray Mats

Waterhog Boot Trays are the most functional carpeted-surface boot tray mats available today. Thanks to the boot mat's high-low surface design, these trays not only scrape shoes clean, removing dirt, salts, sand and debris but also absorb rain water and snow that would otherwide drip on the floor.

- All Waterhog boot tray mats come with a rubber water dam border around the outside of the mat that prevents dirt and moisture from flowing off of the mat and onto the surrounding floor.
- Additionally, the boot mat's polypropylene surface can hold up to 1.5 gallons/SY of moisture, ensuring that it won't overflow and leak onto the floor.
- The surface of each Waterhog Boot Tray Mat is made with an anti-static polypropylene fabric which quickly dries out and will neither fade nor rot, thus making these Waterhog boot trays ideal for both cleaning and drying shoes indoor and out.
- To clean the Waterhog mat boot trays simply shake them out, use a vacuum for a deeper cleaning and, if needed, hose them off and air dry.
- Every Waterhog boot mat has 20% recycled content.

Item No: EWHBTM

| Standard Sizes (Approximate) |         |           |            |          |
|------------------------------|---------|-----------|------------|----------|
| Size                         | Qty. 1  | Qty. 2-10 | Qty. 11-25 | Qty. 26+ |
| 15" x 36"                    | \$24.95 | \$22.58   | \$20.32    | \$19.52  |
| 15" x 48"                    | \$29.20 | \$28.03   | \$26.28    | \$24.82  |